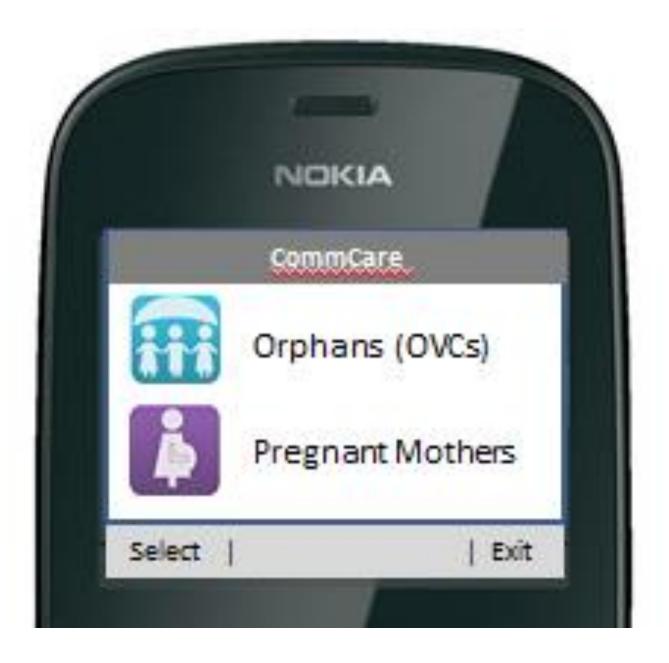

International, and Dimagi, Inc.





#### mHMtaani Project Statement

mHMtaani or *"Mobile health for our communities"* aims to promote healthier communities by using a CommCare mobile phone application to monitor and track the health of pregnant mothers, as well as orphans and vulnerable children (OVCs). The project seeks to empower Community Health Workers (CHWs) with easy to use technology in order to provide higher quality, accountable, and transparent health services. It also provides supervisors and trainers to CHWs to facilitate the flow and integration of information back to the community.

> 1 June 2013 For more information contact Dimagi, Inc. info@dimagi.com <u>www.dimagi.com</u> <u>www.commcarhq.org</u>

## **Overview of Phone**





## The Keyboard





### **Module Screen**





# **Orphans (OVC) Forms**

|      | - ALTERNA        |      |
|------|------------------|------|
|      |                  |      |
|      | Orphans (OVCs)   |      |
| ÷    | Register New OVC |      |
| 0    | Follow-up Visit  |      |
| ×    | Close/Edit       |      |
| Sele | ct               | Back |



### **Pregnant Mother Forms**

|      | Latino      |            |      |
|------|-------------|------------|------|
|      | NOK         | <b>CIA</b> |      |
|      | Pregnant    | Mothers    |      |
|      | Register Ne | w Mothe    | r    |
|      | Pre-Natal V | isit       |      |
| 4    | Post-Natal  | Visit      |      |
| ×    | Close/Edit  |            |      |
| Sele | ect         | 1          | Back |



## **Client List**

| Pregnant Mothers (2) |               |