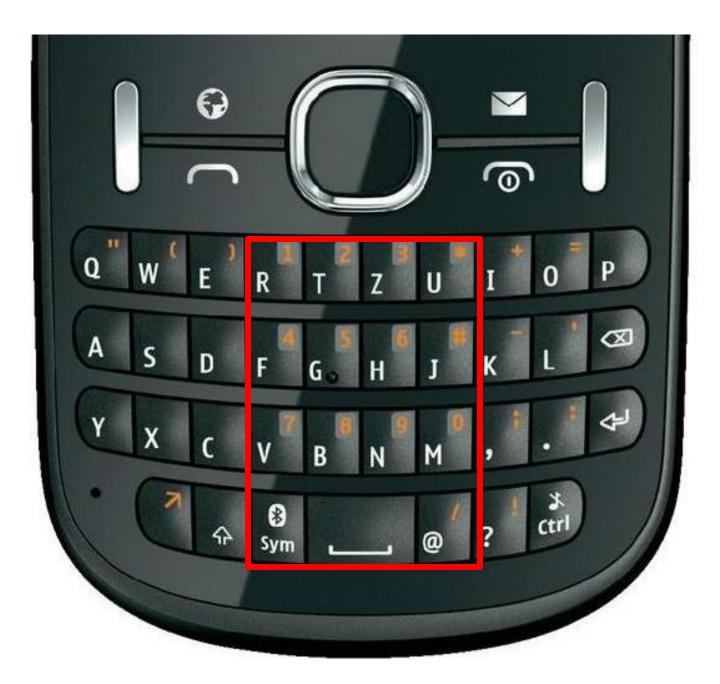

stry of Health, Pathfinder International, and Dimagi, Inc.





#### mHMtaani Project Statement

mHMtaani or *"Mobile health for our communities"* aims to promote healthier communities by using a CommCare mobile phone application to monitor and track the health of pregnant mothers, as well as orphans and vulnerable children (OVCs). The project seeks to empower Community Health Workers (CHWs) with easy to use technology in order to provide higher quality, accountable, and transparent health services. It also provides supervisors and trainers to CHWs to facilitate the flow and integration of information back to the community.

> 1 June 2013 For more information contact Dimagi, Inc. info@dimagi.com <u>www.dimagi.com</u> <u>www.commcarhq.org</u>

## **Overview of Phone**





## The Keyboard





### **Module Screen**





# **Orphans (OVC) Forms**

|      | - ALTERNA        |      |
|------|------------------|------|
|      |                  |      |
|      | Orphans (OVCs)   |      |
| ÷    | Register New OVC |      |
| 0    | Follow-up Visit  |      |
| ×    | Close/Edit       |      |
| Sele | ct               | Back |



### **Pregnant Mother Forms**

|      | Latino      |            |      |
|------|-------------|------------|------|
|      | NOK         | <b>CIA</b> |      |
|      | Pregnant    | Mothers    |      |
|      | Register Ne | w Mothe    | r    |
|      | Pre-Natal V | isit       |      |
| 4    | Post-Natal  | Visit      |      |
| ×    | Close/Edit  |            |      |
| Sele | ect         | 1          | Back |



## **Client List**

| Pregnant Mothers